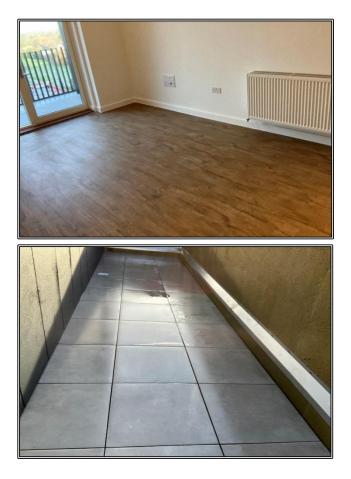

## WEEKLY UPDATE WITH PHOTOS For week commencing 2<sup>nd</sup> December 2024

- Mains power has now been connected to the sub-station by UKPS and power is now connected to the building. Heat pumps have also been fired up and heating is progressing up the building.
- Kerbs have been installed to main carpark with remedial tarmac completed. Block paving installed to the first and second parking area, with the kerb line being constructed to the new site entrance. The final tarmac remedials works are now complete and block paving to foot paths and door entrances are in progress. The new site entrance has been formed.
- Flooring is complete from the First to Eighth floor and carpets have also now been fitted, carpets to the staircases are starting to the first and second floors this week.
- Decoration is complete from First to Eighth floor, and now completed up to level four to the corridors.
- The plant room works are complete and the air source heat pumps have been connected and powered up and in operation.
- The balcony balustrades are complete from Seventh down to First floor with foundations to the ground floor railings being installed.
- Carpentry second fix is complete from the First to Eighth floor with Finals complete to the corridors nearing completion.
- Kitchen installation is complete.
- Tilling to kitchens and bathrooms is complete.
- The car park block paving to Zone 2 is complete and white lining is also completed with hedging and trees being installed.
- The balcony soffits have been installed from the Seventh down to the Ground floor.

# Thamesview House Bulletin 29<sup>th</sup> November 2024

- The rainwater pipes have been installed and are being connected to the Ground floor outlets.
- The balcony tiling is complete with the exception of the Eighth floor that is in progress.
- The drainage connection on Thamesmead recreation ground has been complete and signed off by Thames water and the hoarding has been removed and replaced Herris fencing to allow paving works to progress.
- First fix drylining 1<sup>st</sup> fix & ventilation is now complete in the Nursery with 2nd fix drylining in progress.
- The site will be open on Saturday 29/11/2024.